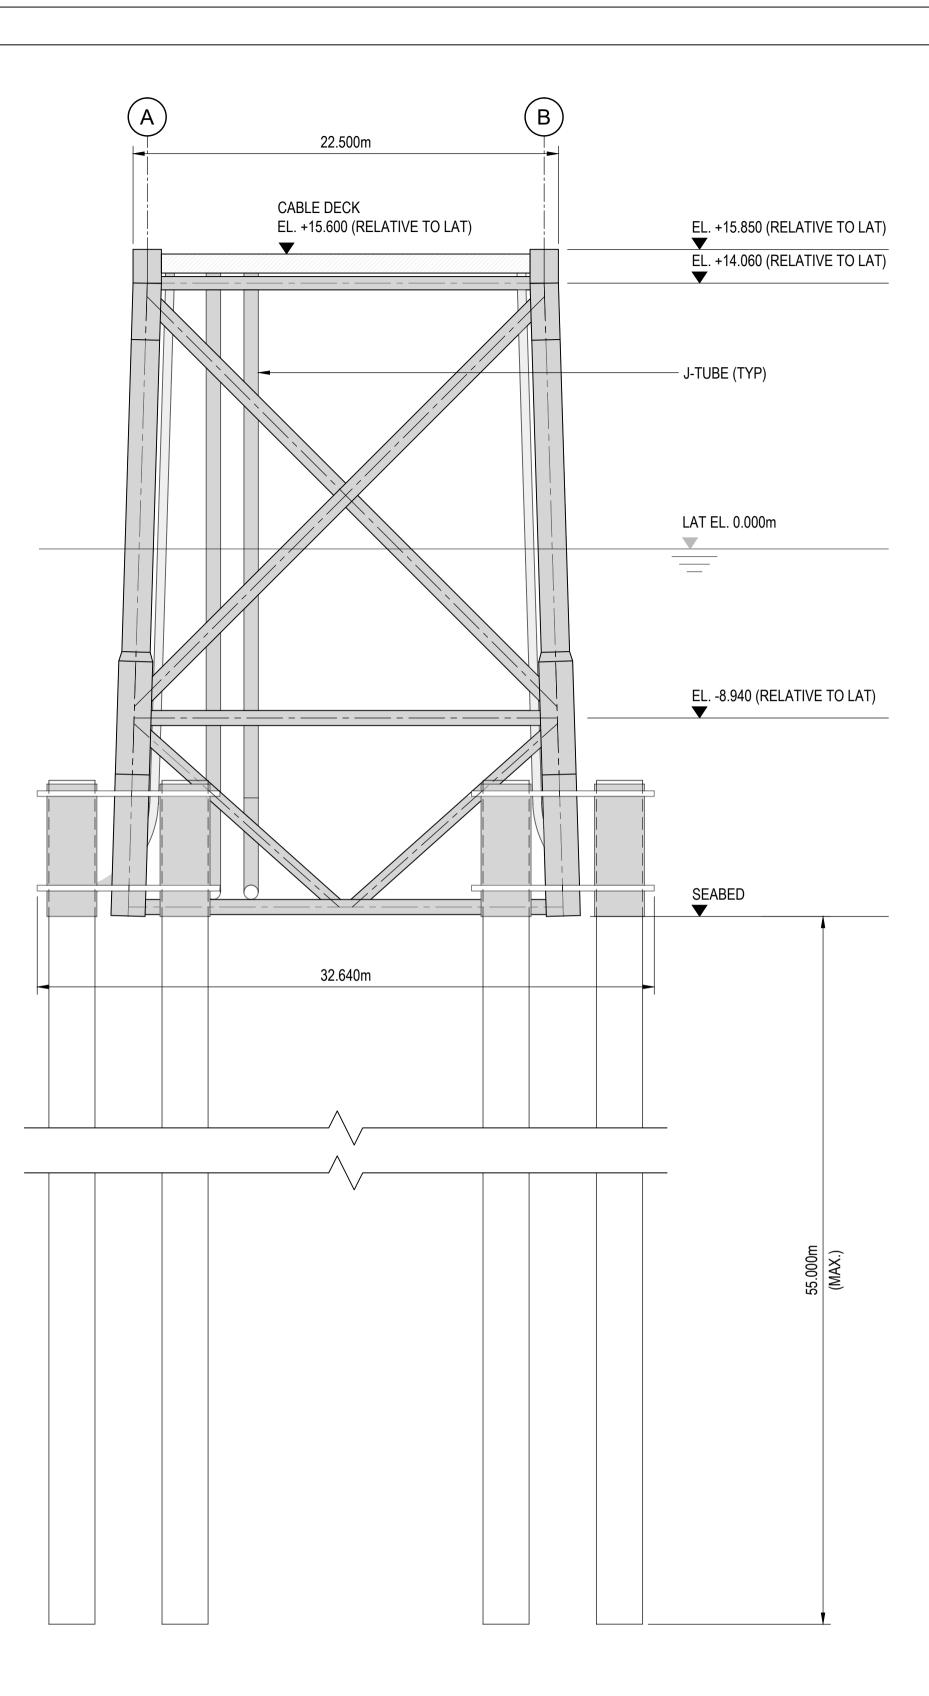

FRONT ELEVATION
(Scale 1:200)

NOTE: EXPECTED WATER DEPTH AT OSP LOCATION RANGES FROM 13m TO 24m RELATIVE TO LAT

LEFT ELEVATION

( Scale 1:200 )

NOTE: EXPECTED WATER DEPTH AT OSP LOCATION RANGES FROM 13m TO 24m RELATIVE TO LAT

SEABED