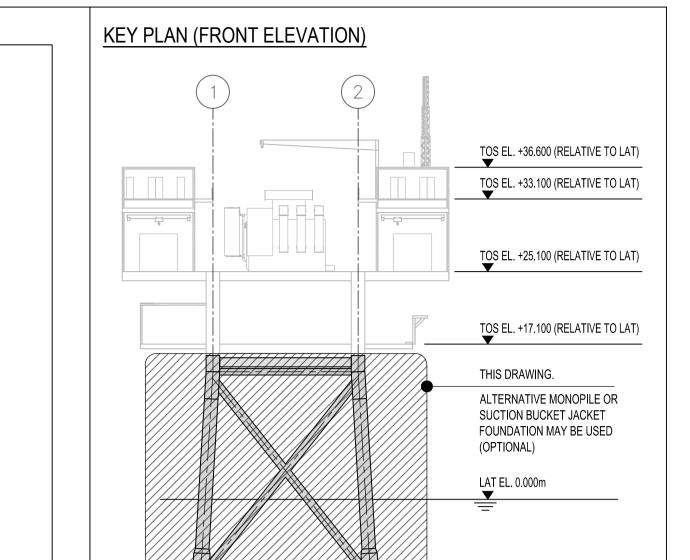

FRONT ELEVATION
(Scale 1:200)

NOTE: EXPECTED WATER DEPTH AT OSP LOCATION RANGES FROM 13m TO 24m RELATIVE TO LAT

LEFT ELEVATION

( Scale 1:200 )

NOTE: EXPECTED WATER DEPTH AT OSP LOCATION RANGES FROM 13m TO 24m RELATIVE TO LAT

SEABED

# DRAWING TITLE: MULTI-LEG PILED JACKET - ELEVATIONS