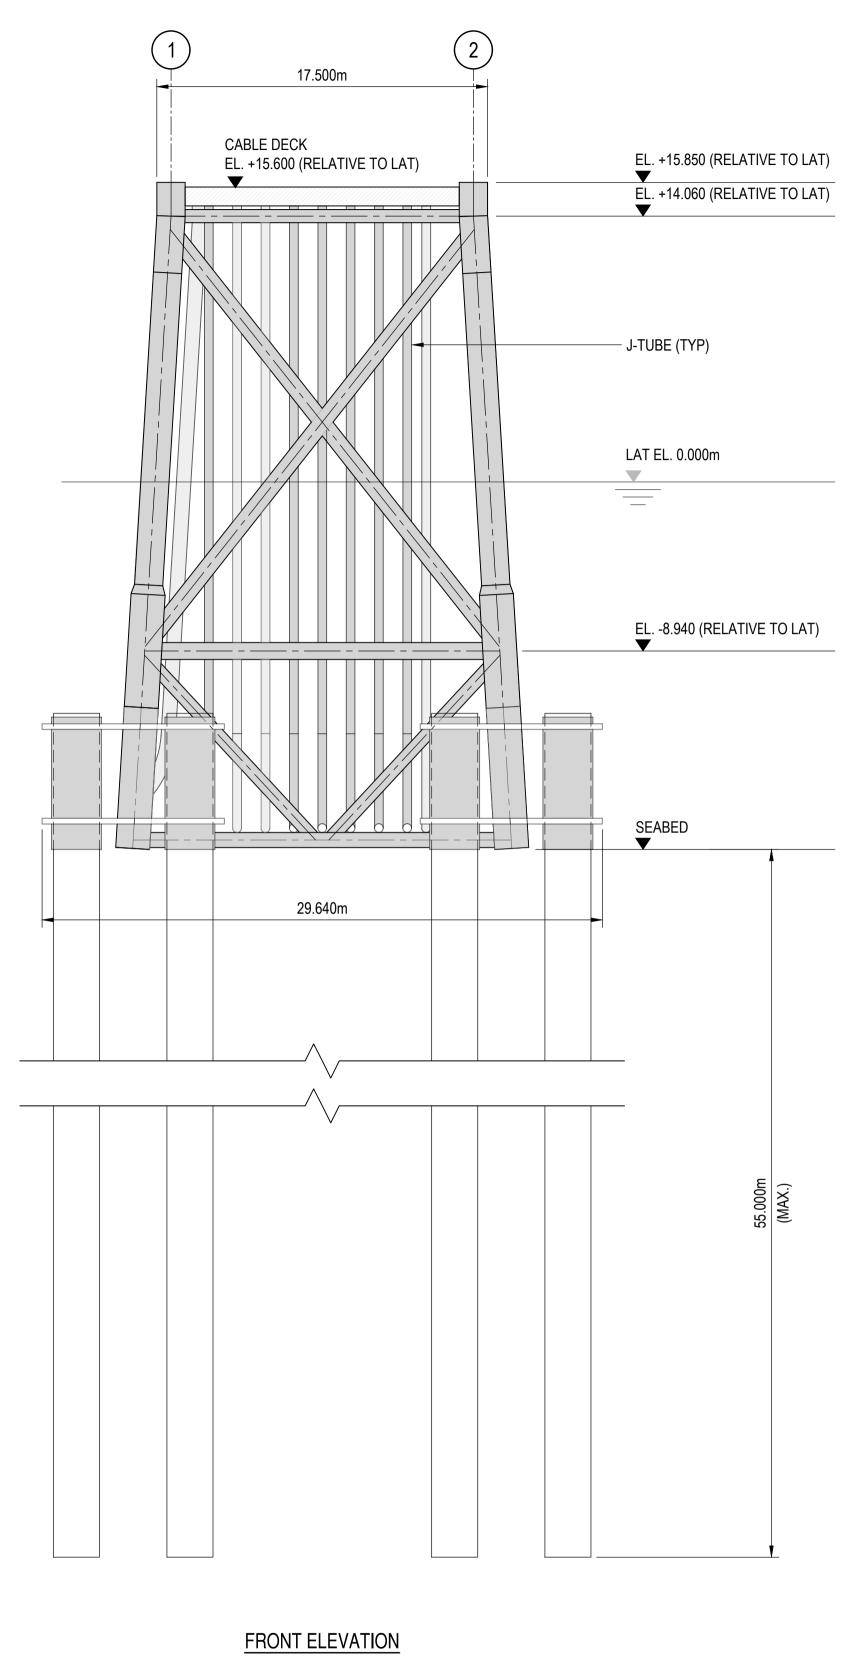

FRONT ELEVATION
(Scale 1:200)

NOTE: EXPECTED WATER DEPTH AT OSP LOCATION RANGES FROM 13m TO 24m RELATIVE TO LAT

LEFT ELEVATION

( Scale 1:200 )

NOTE: EXPECTED WATER DEPTH AT OSP LOCATION RANGES FROM 13m TO 24m RELATIVE TO LAT

SEABED